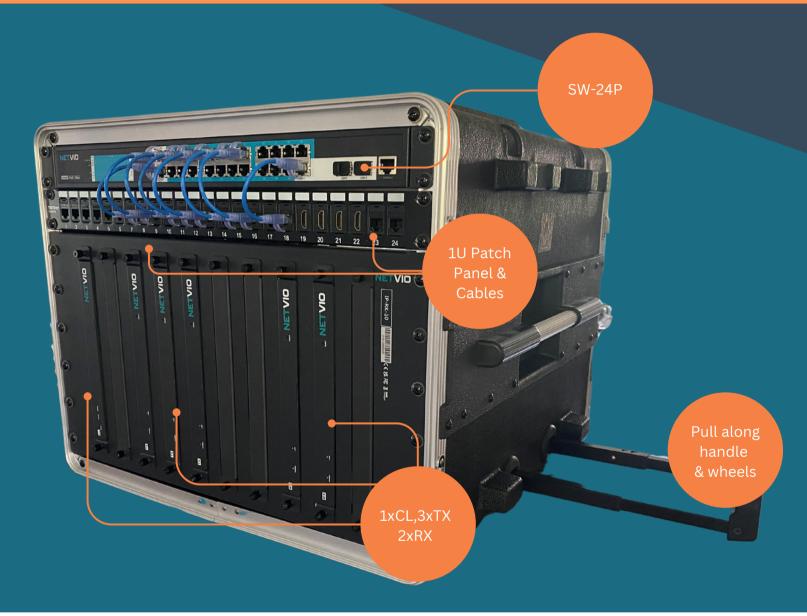

## **Contents List**

- 8U Fully mobile case with pull along handle and wheels.
- 1x IP-RK-10 device rack
- 1x IP-SW-24P-10
- 3x IP-JP4-TX-10
  - 2x 4K Media players
    - Loaded with 4K HDR content
    - Controllable via Netvio GO (CEC)
- 2x IP-JP4-RX-10 (for dual screen demo)
- 1U Patch with Cat6 & HDMI Ports.
  - 2x HDMI connections for screens (5m HDMI cables provided)
  - 1x HDMI Connection for additional 3rd HDMI source (cable provided)
- 8x Short Cat6 Patch leads making all required network connections.
- Wifi Router to connect PC/MAC and connected control devices (Apple/Andriod)
- Single mains power cable.
- Internal molded filler for transportation.
- Single page operating instructions including network passwords, network connections, app & software download links.
- Weights & Dims: 16kg (35lbs) | W: 20inch (51cms) D: 20inch (51cms) x H: 178inch (44cms)