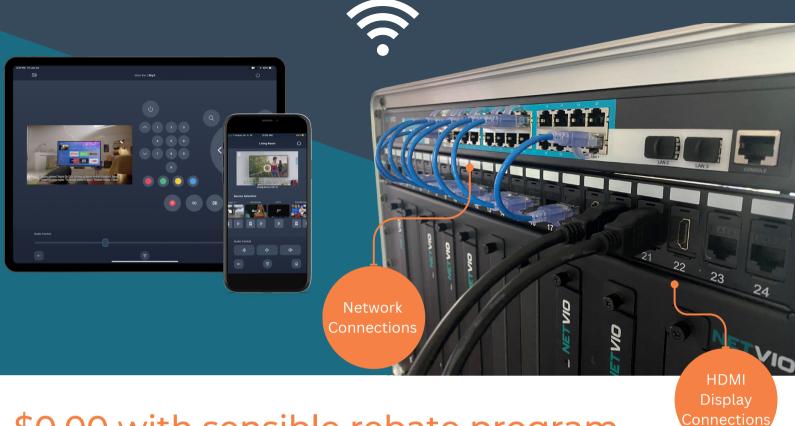

## **Contents List**

- 8U Fully mobile case with pull along handle and wheels.
- 1x IP-RK-10 device rack
- 1x IP-SW-24P-10
- 3x IP-JP4-TX-10
  - 2x 4K Media players
    - Loaded with 4K HDR content
    - Controllable via Netvio GO (CEC)
- 2x IP-JP4-RX-10 (for dual screen demo)
- 1U Patch with Cat6 & HDMI Ports.
  - 2x HDMI connections for screens (5m HDMI cables provided)
  - 1x HDMI Connection for additional 3rd HDMI source (cable provided)
- 8x Short Cat6 Patch leads making all required network connections.
- Wifi Router to connect PC/MAC and connected control devices (Apple/Andriod)
- Single mains power cable.
- Internal molded filler for transportation.
- Single page operating instructions including network passwords, network connections, app & software download links.
- Weights & Dims: 16kg (35lbs) | W: 20inch (51cms) D: 20inch (51cms) x H: 178inch (44cms)