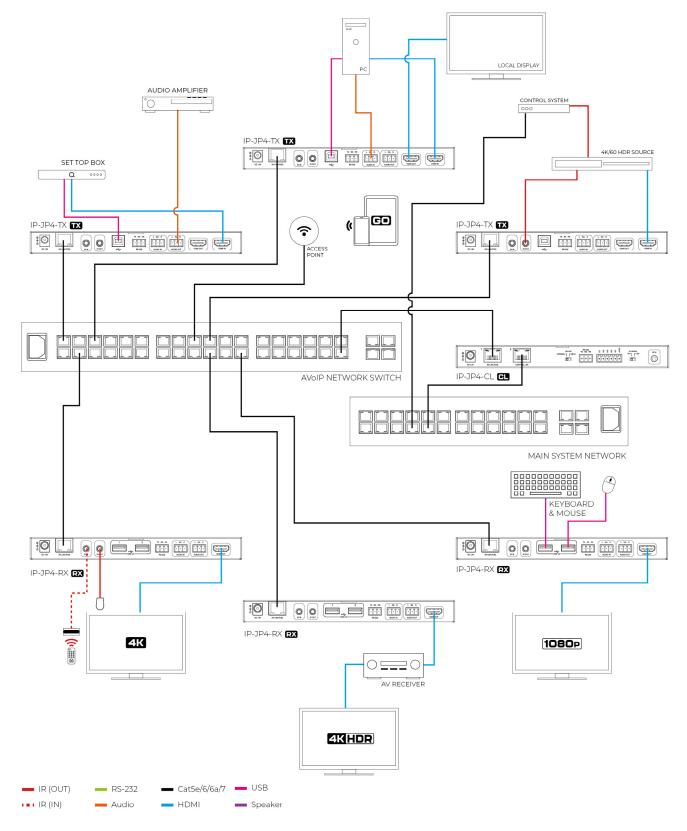

ers live. Overall dual ports simplifies the whole process.

#### SECURITY

The JP4 series is protected by a suite of encryption technologies that ensure the security and integrity between components. It features both internal browser sessions, which are encrypted with SSL (secure socket layer) protocol version 3 & TLS 1.2 protocols; as well as external connections using custom certificates to authenticate users

#### EASY VIDEO WALL CONFIG

16x16 video wall support including landscape and portrait modes with bezel adjustments. Best software interface for easy set-up. End-to-End solution completed with client side user control with ultra high quality real-time preview streaming.



SIMPLIFYING COMPLEXITY

# Video Wall Wiring Diagram





SIMPLIFYING COMPLEXITY

## **Basic Wiring Diagram**