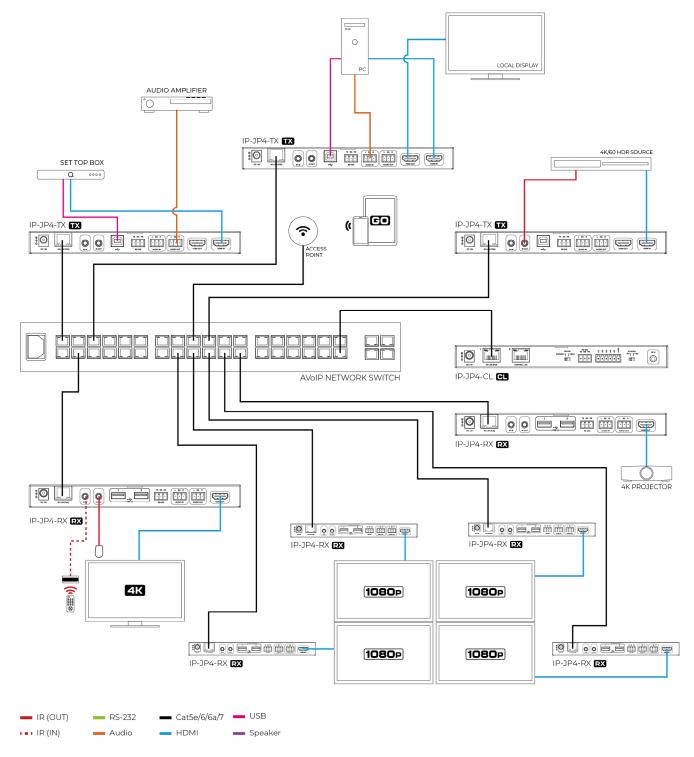

ndard network where your control system and wireless routers live. Overall dual ports simplifies the whole process.

#### SECURITY

The JP4 series is protected by a suite of encryption technologies that ensure the security and integrity between components. It features both internal browser sessions, which are encrypted with SSL (secure socket layer) protocol version 3 & TLS 1.2 protocols; as well as external connections using custom certificates to authenticate users

#### EASY VIDEO WALL CONFIG

16x16 video wall support including landscape and portrait modes with bezel adjustments. Best software interface for easy set-up. End-to-End solution completed with client side user control with ultra high quality real-time preview streaming.



SIMPLIFYING COMPLEXITY

# Video Wall Wiring Diagram





SIMPLIFYING COMPLEXITY

## **Basic Wiring Diagram**